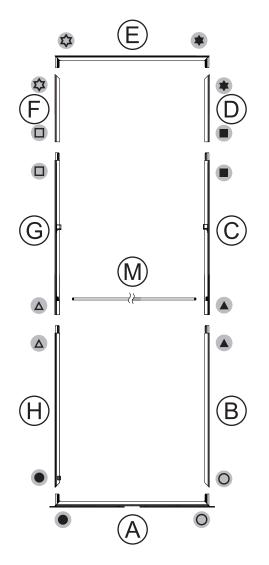

## **PARTS**

### **ASSEMBLY**

Assemble parts on the floor and stand-up unit when completed.

(4)