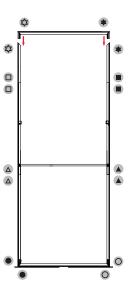

### **ASSEMBLY**

Assemble parts on the floor and stand-up unit when completed.

(4)

#### **DISPLAY CONSTRUCTION**

Aluminum frame with aluminum support poles

| DIMENSIONS     |                               |  |
|----------------|-------------------------------|--|
| Assembled Unit | 40"w x 96"h x 4"d             |  |
| Packed Case    | 46.5"w x 15"h x 8.7"d, 43 lbs |  |
| Shipping Box   | 47"w x 16"h x 10"d, 45 lbs    |  |
| Graphic Size   | 40"w x 96"h                   |  |