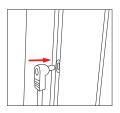

#### **To Remove Graphic**

Use the pull tab located on the graphic and gently pull the graphic from the frame, going around the perimeter