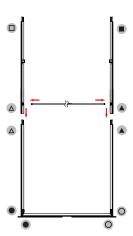

#### **DISPLAY CONSTRUCTION**

Aluminum frame with aluminum support poles

| DIMENSIONS     |                               |  |
|----------------|-------------------------------|--|
| Assembled Unit | 40"w x 96"h x 4"d             |  |
| Packed Case    | 46.5"w x 15"h x 8.7"d, 43 lbs |  |
| Shipping Box   | 47"w x 16"h x 10"d, 45 lbs    |  |
| Graphic Size   | 40"w x 96"h                   |  |