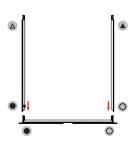

### **ASSEMBLY**

Assemble parts on the floor and stand-up unit when completed.

(4)