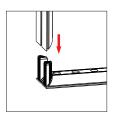

### **ASSEMBLY**

Assemble parts on the floor and stand-up unit when completed.

(4)