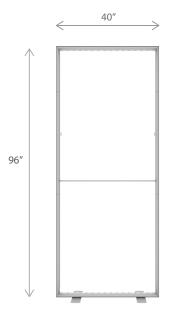

#### **DISPLAY CONSTRUCTION**

Aluminum frame with aluminum support poles

| DIMENSIONS     |                               |  |
|----------------|-------------------------------|--|
| Assembled Unit | 40"w x 96"h x 4"d             |  |
| Packed Case    | 46.5"w x 15"h x 8.7"d, 43 lbs |  |
| Shipping Box   | 47"w x 16"h x 10"d, 45 lbs    |  |
| Graphic Size   | 40"w x 96"h                   |  |