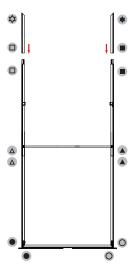

### **ASSEMBLY**

Assemble parts on the floor and stand-up unit when completed.

(4)

#### **DISPLAY CONSTRUCTION**

Aluminum frame with aluminum support poles

| DIMENSIONS     |                               |  |
|----------------|-------------------------------|--|
| Assembled Unit | 40"w x 96"h x 4"d             |  |
| Packed Case    | 46.5"w x 15"h x 8.7"d, 43 lbs |  |
| Shipping Box   | 47"w x 16"h x 10"d, 45 lbs    |  |
| Graphic Size   | 40"w x 96"h                   |  |