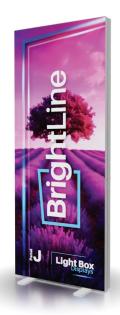

#### **PRODUCT DESCRIPTION**

BrightLine smart light box displays feature swift tool-free installation, durable light-weight frames, embedded LEDs, and exclusive One Planet recycled fabrics with impressive vivid graphics, all conveniently organized in a heavy-duty shipping case. Panel J is sized for versatile display opportunities, as a stand-alone banner, a closing sidewall, or seamlessly connecting to create popular 10ft and 20ft exhibits.