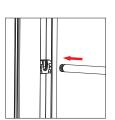

# **Bright**Line

Push the silicone bead into each corner of the frame with your thumb.

Push the siliconebead into the middle of the run and work your way around the perimeter of the frame until all beading is pushed in properly