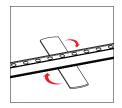

# **Bright**Line

Push the silicone bead into each corner of the frame with your thumb.

Push the siliconebead into the middle of the run and work your way around the perimeter of the frame until all beading is pushed in properly