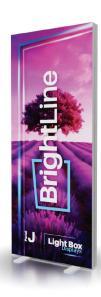

#### **PRODUCT DESCRIPTION**

BrightLine smart light box displays feature swift tool-free installation, durable light-weight frames, embedded LEDs, and exclusive One Planet recycled fabrics with impressive vivid graphics, all conveniently organized in a heavy-duty shipping case. Panel J is sized for versatile display opportunities, as a stand-alone banner, a closing sidewall, or seamlessly connecting to create popular 10ft and 20ft exhibits.