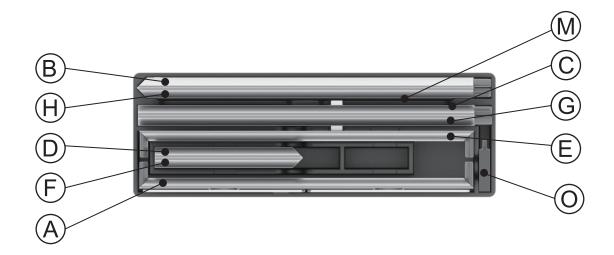

|  |
| CCT (Color Temp)         | 6000 K     |  |  |
| Voltage Input            | 110 / 220V |  |  |
| Voltage Output           | 24V 4A 96W |  |  |
| Transformers Included    | 1          |  |  |

| GRAPHIC MATERIAL                                                                  |                     |
|-----------------------------------------------------------------------------------|---------------------|
| Graphic Print :<br>Dye sublimated on One Planet, 100% recycled,<br>backlit fabric | Bottles recycled 28 |
| Blocker:<br>One Planet light block recycled fabric                                | Bottles recycled    |

#### **GRAPHIC FINISHING**

Silicone sewn edges

#### **WARRANTY**

Limited Warranty Periods

- Frame : Lifetime- Lights : 90 days- Graphics : 30 days



## **PARTS**









### **ASSEMBLY**

Assemble parts on the floor and stand-up unit when completed.



















(4)





# **Bright**Line

Push the silicone bead into each corner of the frame with your thumb.



Push the siliconebead into the middle of the run and work your way around the perimeter of the frame until all beading is pushed in properly







#### **To Remove Graphic**

Use the pull tab located on the graphic and gently pull the graphic from the frame, going around the perimeter